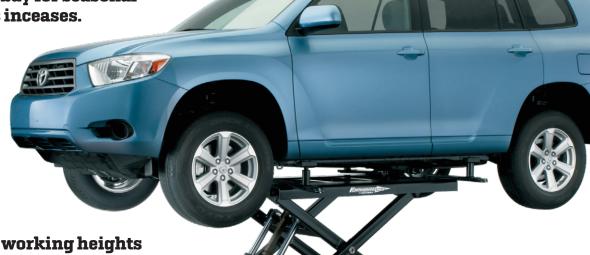

## 6000MRL

6,000 lbs. Capacity

Perfect for low ceiling shops or adding a bay for seasonal business inceases.

**Efficient working heights** for tire, brake, and body work.