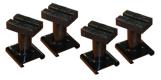

## **FEATURES:**

• Portable, space-saving scissor-style design

• Dual hydraulic cylinder design powers a fast operation

• Seven locking positions from 6.5" to 54"

Swing arms with pad adapters

Four tall adapters included