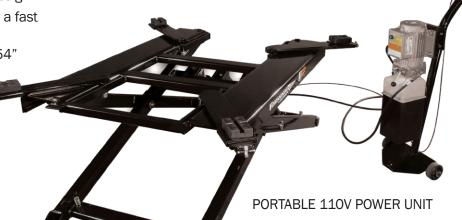

## **FEATURES:**

• Portable, space-saving scissor-style design

• Dual hydraulic cylinder design powers a fast operation

• Seven locking positions from 6.5" to 54"

Swing arms with pad adapters

Four tall adapters included