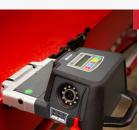

#### PRECISION TARGET READING WITH HIGH RESOLUTION FIXED 3D CAMERAS

#### **AUTOMATIC CAMERA POSITIONING AUTOMATIC RECOGNITION OF TARGETS**

- Cameras communicate VIA Bluetooth
- No cables or interruptions during alignment process
- No adapters while obtaining caster readings
- Digital display keyboard with remote-controlled sensors