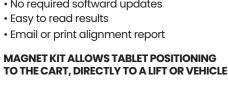

## HANDHELD TABLET OPERATES WITH WIFI CONNECTION

- View live readings while making adjustments
- · No required softward updates

MAGNET KIT ALLOWS TABLET POSITIONING

ANIMATED INSTRUCTIONS

**GUIDE THE ALIGNMENT PROCESS** 