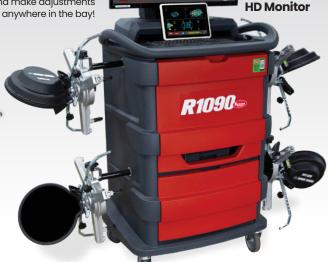

# **R1090 PRO 3D**

**MOBILE TABLET ALIGNER** 

## **FASTAND EASY SET UP**

**OPERATE THE SYSTEM USING THE CONSOLE** OR WIRELESS HANDHELD ANDROID TABLET AS A REMOTE INDICATOR ANYWHERE IN THE BAY!

**Extremely light targets** require zero maintenance

# COMPACT PORTABLE CABINET

INCREASED STORAGE FOR WORKSHOPS WITH LIMITED SPACE