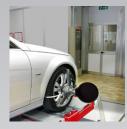

## **PORTABLE TOWER-FREE SYSTEM** MAXIMIZES WORKSPACE

- No dedicated bay required
- Move from bay to bay with ease
- Other systems require up to 10' of space in front of the lift
- · Works with any alignment lift at any height without interruptions to the targets

## TIME SAVING ON RACK TEST DRIVE PROGRAM

- Program double checks your alignment from the rack
- No need for techs to physically test drive the vehicle, saving time and reducing liability

\*FOR MOST VEHICLES