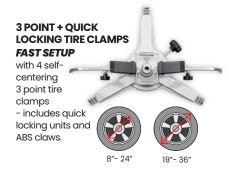

#### **FEATURES**

- Handheld Tablet allows control alignment program and see measurements from anywhere in the bay
- Tower free takes up less bay space by not requiring dedicate space in front of the rack
- Patented true 3D technology
- 3 Point Tire Clamps -improved accuracy and eliminates damaging expensive rims
- Portable can be used in multiple bays

#### **STANDARD EQUIPMENT**

- 1 control unit with PC, 32" monitor, keyboard, printer, mouse and mouse pad
- TABLET for running the Connect APP
- Wi-Fi dongle
- Remote control located on each sensor
- 2 measuring heads
- Extra set of batteries (2)
- 4, STDA35E/3D 3-point clamps with targets
- Set of 6 extensions for dually wheels
- 1 brake pedal depressor
- 1 steering wheel lock
- Instruction manual
- Runs on WINDOWS 10
- Two years free vehicle data updates