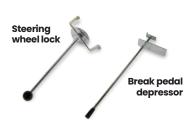

#### **STANDARD EQUIPMENT**

- 1 control unit with PC, 32" monitor, keyboard, printer, mouse and mouse pad
- TABLET for running the Connect APP
- Wi-Fi dongle
- Remote control located on each sensor
- 2 measuring heads
- Extra set of batteries (2)
- 4, STDA35E/3D 3-point clamps with targets
- Set of 6 extensions for dually wheels
- 1 brake pedal depressor
- 1 steering wheel lock
- Instruction manual
- Runs on WINDOWS 10
- Two years free vehicle data updates