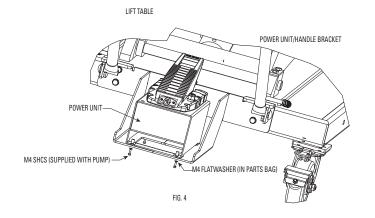

5.) Attach power unit to power unit/handle bracket, aligning the hole pattern on the pump/bracket, by using (4) M6 HHCS, supplied with the pump, and(4) M6 flat washers. Fig. 4.

- 6.) Attach 1/4NPT male 90° swivel fitting to rear of pump. Attach 3/8NPT male to 37° JIC female adapter fitting to front of power unit (under foot pedal). Attach 37° JIC male to 3/8NPT male 90° fitting to adapter fitting just installed. Attach lift table, pre -installed and coiled in table, to 90° fitting just installed. IMPORTANT: always use pipe tape/dope on all pipe fittings. Fig. 5.
- 7.) Attach 1/4npt male 90° swivel to the top (2) ports on the air valve. Attach the 1/4NPT male brass filter to the lower left port on the air valve. Attach a 1/4NPT male 90° swivel to the bulkhead fitting. Run ¼ plastic airline, approx. 2" long from the bulkhead swivel 90° and the ¼ tube "T" to the I/h valve swivel 90°. Run ¼ plastic airline from the r/h valve swivel 90° to the bulkhead installed in the lift table base, then run ¼ plastic airline from the open tube port of the ¼ tube "T" to the power unit 1/4npt male 90° swivel (rear port of power unit) routing both airlines down handle, wire tying them to handle approx. every 6" and routing the power unit airline around the front of the power unit, under the hydraulic hose, tying to the hose with a wire tie. IMPORTANT: always use pipe tape/dope on all pipe fittings. Fig. 6,5 and 1.