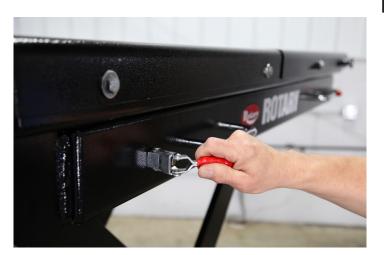

## LT33A Operating Instructions Capacity 3300lbs (1500kg)

- 1.) Provide clean dry air to male coupler, 90-120 psi (6-8.3 bar) @ 14 cu.ft/min (400 lpm) max.
- Place load so center of gravity of load is centered on lift top as close as possible. Note: the sliding end can be slid out to better support load.
- 3.) To help align the lift tabletop with the object being removed/ installed in the vehicle, the top can be positively tilted from the rear, or handle side of lift table, 1°, as well as shifted/ rotated right to left, by approx. 1" (25mm).
  - a.) To tilt, thread jack screws located at the rear of lift table upward using allen wrench/allen socket until correct angle is met. (Note: lower jack screws when service job is complete), Fig. 1.
  - b.) To shift/rotate table, unlatch red toggle handles on mid table and push/pull "U" shaped handles until desired position is reached. Fig. 2