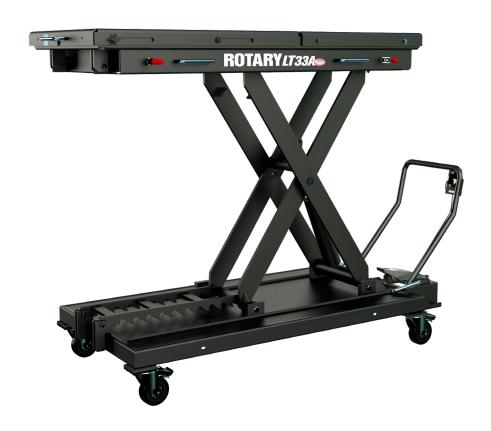

# LT33A CAPACITY 3300 LBS. 1500 Kg.



NOTE: PARTS BREAKDOWN IN THE BACK

- 1.) Unpackage unit
- 2.) Attach power unit/handle bracket to base frame, using (6) M10 x 25 HHCS, (6) M10 flat washers, (6) M10 lock nuts & (6) M10 hex nuts. Fig. 1.



3.) Attach handle to power unit/handle bracket by placing (1) handle pin into the power unit/handle bracket handle hole and then squeezing handle down rods together and inserting the other pin into the other power unit/handle bracket handle hole. After pins have been inserted into holes, place retaining cap over pin, taping into place with a rubber mallet. Lastly, attach springs to the cart spring pin and handle spring pin. Fig. 2.



4.) Attach Valve bracket using (2) M10 x 12 HHSC. Then attach valve to valve bracket using the handle nut and (1) M4 x 30 PHMS, (1) M4 flat washer & (1)