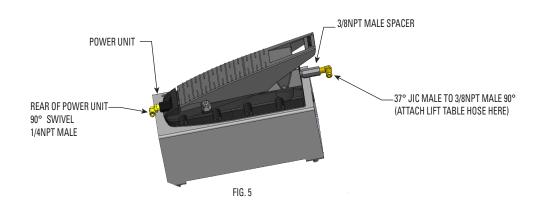

5.) Attach power unit to power unit/handle bracket, aligning the hole pattern on the pump/bracket, by using (4) M6 HHCS, supplied with the pump, and(4) M6 flat washers. Fig. 4.

- 6.) Attach 1/4NPT male 90° swivel fitting to rear of pump. Attach 3/8NPT male to 37° JIC female adapter fitting to front of power unit (under foot pedal). Attach 37° JIC male to 3/8NPT male 90° fitting to adapter fitting just installed. Attach lift table, pre -installed and coiled in table, to 90° fitting just installed. IMPORTANT: always use pipe tape/dope on all pipe fittings. Fig. 5.
- 7.) Attach 1/4npt male 90° swivel to the top (2) ports on the air valve. Attach the 1/4NPT male brass filter to the lower left port on the air valve. Attach a 1/4NPT male 90° swivel to the bulkhead fitting. Run ¼ plastic airline, approx. 2" long from the bulkhead swivel 90° and the ¼ tube "T" to the I/h valve swivel 90°. Run ¼ plastic airline from the r/h valve swivel 90° to the bulkhead installed in the lift table base, then run ¼ plastic airline from the open tube port of the ¼ tube "T" to the power unit 1/4npt male 90° swivel (rear port of power unit) routing both airlines down handle, wire tying them to handle approx. every 6" and routing the power unit airline around the front of the power unit, under the hydraulic hose, tying to the hose with a wire tie. IMPORTANT: always use pipe tape/dope on all pipe fittings. Fig. 6,5 and 1.