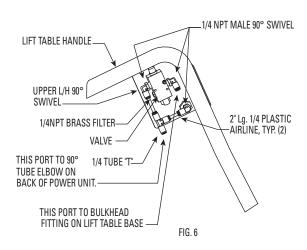

5.) Attach power unit to power unit/handle bracket, aligning the hole pattern on the pump/bracket, by using (4) M6 HHCS, supplied with the pump, and(4) M6 flat washers. Fig. 4.

- 6.) Attach 1/4NPT male 90° swivel fitting to rear of pump. Attach 3/8NPT male to 37° JIC female adapter fitting to front of power unit (under foot pedal). Attach 37° JIC male to 3/8NPT male 90° fitting to adapter fitting just installed. Attach lift table, pre -installed and coiled in table, to 90° fitting just installed. IMPORTANT: always use pipe tape/dope on all pipe fittings. Fig. 5.
- 7.) Attach 1/4npt male 90° swivel to the top (2) ports on the air valve. Attach the 1/4NPT male brass filter to the lower left port on the air valve. Attach a 1/4NPT male 90° swivel to the bulkhead fitting. Run ¼ plastic airline, approx. 2" long from the bulkhead swivel 90° and the ¼ tube "T" to the I/h valve swivel 90°. Run ¼ plastic airline from the r/h valve swivel 90° to the bulkhead installed in the lift table base, then run ¼ plastic airline from the open tube port of the ¼ tube "T" to the power unit 1/4npt male 90° swivel (rear port of power unit) routing both airlines down handle, wire tying them to handle approx. every 6" and routing the power unit airline around the front of the power unit, under the hydraulic hose, tying to the hose with a wire tie. IMPORTANT: always use pipe tape/dope on all pipe fittings. Fig. 6,5 and 1.