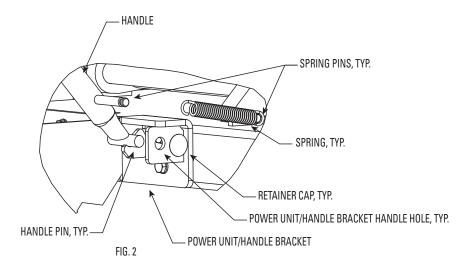

3.) Attach handle to power unit/handle bracket by placing (1) handle pin into the power unit/handle bracket handle hole and then squeezing handle down rods together and inserting the other pin into the other power unit/handle bracket handle hole. After pins have been inserted into holes, place retaining cap over pin, taping into place with a rubber mallet. Lastly, attach springs to the cart spring pin and handle spring pin. Fig. 2.