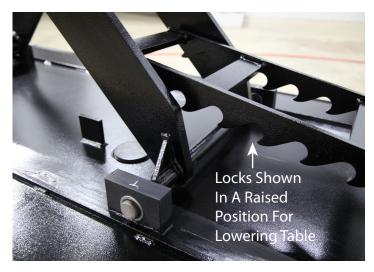

b.) Depress front of foot pedal on power unit until desired height is reached. Review Figs. 3 and 4.

Note: whenever using lift not in fully lowered position, it is recommended that the nearest lock position be used.