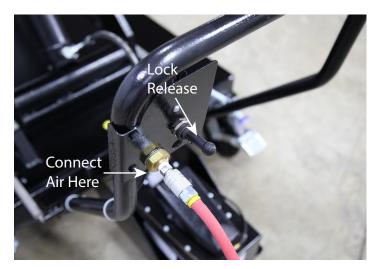

Fig. 1

Fig. 2

4.) To raise lift table, attach shop airline to male coupling on lift table handle, Fig. 3., then press rear of foot pedal, Fig. 4, on power unit. Raise until desired height is reached.

Fig. 3

Fig. 4

**AWARNING**: when raising table be careful not to raise vehicle off lift adapters.

- 5.) To Lower Table:
  - a.) If the lift table is resting in a lock position raise the lift enough to depress the lock handle to clear the locks to lower.