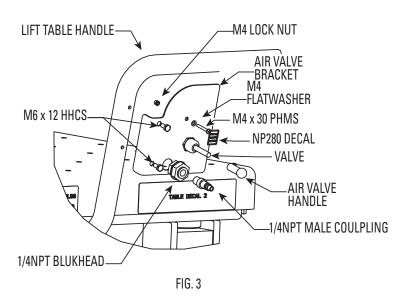

4.) Attach Valve bracket using (2) M10 x 12 HHSC. Then attach valve to valve bracket using the handle nut and (1) M4 x 30 PHMS, (1) M4 flat washer & (1) M4 lock nut. Attach 1/4NPT bulkhead to valve bracket and 1/4NPT male coupler to bulkhead just attached. Attach the valve handle to the valve, and lastly attach (1) NP280 to valve bracket, slightly above and to the right of the valve. Fig. 3.