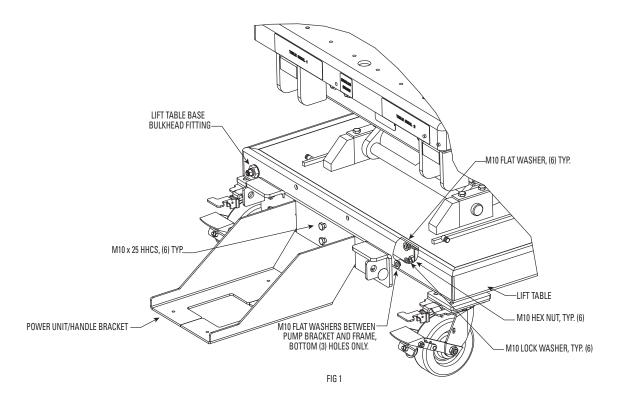

# LT33A CAPACITY 3300 LBS. 1500 Kg.

NOTE: PARTS BREAKDOWN IN THE BACK

- 1.) Unpackage unit
- 2.) Attach power unit/handle bracket to base frame, using (6) M10 x 25 HHCS, (6) M10 flat washers, (6) M10 lock nuts & (6) M10 hex nuts. Fig. 1.