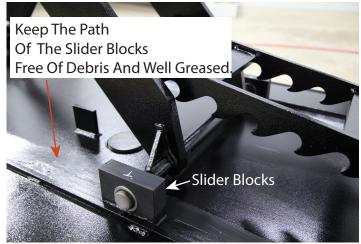

Fig. 5

- 7.) When not in use, store lift table in a clean dry interior area, locking at least (2) casters.
- 8.) Before using the lift table each time check the caster assemblies for debis that may pervent the table from rolling freely. Grease caster assemblies if needed. Check slider blocks and the path of travel to make sure the area is free of debris. Keep well greased, Fig. 6.

Fig. 6

Check airline routings for any damage and check hydraulic hose/ fittings for damage as well. Before lifting vehicle components, raise lift table and listen for, "Click", to make sure locks engage. When lift table is at full height, lower to top lock and inspect structure for any damage/missing parts. If all is well, lower lift table and proceed to vehicle maintenance. If any damage/missing parts, please tag out/lock out and contact Rotary Authorized Repair Services.