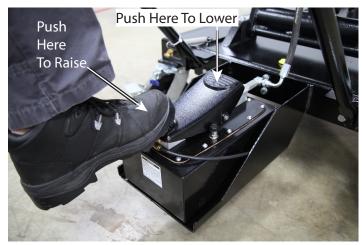

Fig. 1

Fig. 2

4.) To raise lift table, attach shop airline to male coupling on lift table handle, Fig. 3., then press rear of foot pedal, Fig. 4, on power unit. Raise until desired height is reached.

Fig. 3

Fig. 4

**AWARNING**: when raising table be careful not to raise vehicle off lift adapters.

- 5.) To Lower Table:
  - a.) If the lift table is resting in a lock position raise the lift enough to depress the lock handle to clear the locks to lower.

b.) Depress front of foot pedal on power unit until desired height is reached. Review Figs. 3 and 4.

Note: whenever using lift not in fully lowered position, it is recommended that the nearest lock position be used.