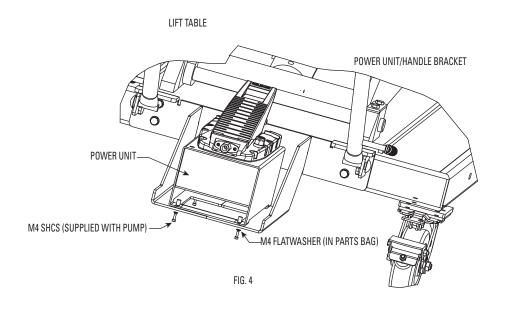

5.) Attach power unit to power unit/handle bracket, aligning the hole pattern on the pump/bracket, by using (4) M6 HHCS, supplied with the pump, and(4) M6 flat washers. Fig. 4.

- 6.) Attach 1/4NPT male 90° swivel fitting to rear of pump. Attach 3/8NPT male to 37° JIC female adapter fitting to front of power unit (under foot pedal). Attach 37° JIC male to 3/8NPT male 90° fitting to adapter fitting just installed. Attach lift table, pre -installed and coiled in table, to 90° fitting just installed. IMPORTANT: always use pipe tape/dope on all pipe fittings. Fig. 5.
- 7.) Attach 1/4npt male 90° swivel to the top (2) ports on the air valve. Attach the 1/4NPT male brass filter to the lower left port on the air valve. Attach a 1/4NPT male 90° swivel to the bulkhead fitting. Run ¼ plastic airline, approx. 2" long from the bulkhead swivel 90° and the ¼ tube "T" to the I/h valve swivel 90°. Run ¼ plastic airline from the r/h valve swivel 90° to the bulkhead installed in the lift table base, then run ¼ plastic airline from the open tube port of the ¼ tube "T" to the power unit 1/4npt male 90° swivel (rear port of power unit) routing both airlines down handle, wire tying them to handle approx. every 6" and routing the power unit airline around the front of the power unit, under the hydraulic hose, tying to the hose with a wire tie. IMPORTANT: always use pipe tape/dope on all pipe fittings. Fig. 6,5 and 1.