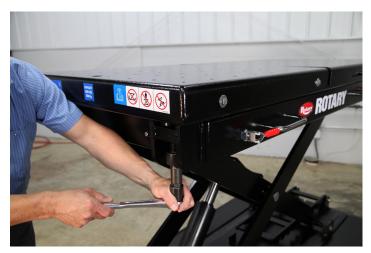

Fig. 1

Fig. 2

4.) To raise lift table, attach shop airline to male coupling on lift table handle, Fig. 3., then press rear of foot pedal, Fig. 4, on power unit. Raise until desired height is reached.

Fig. 3

Fig. 4

**AWARNING**: when raising table be careful not to raise vehicle off lift adapters.

- 5.) To Lower Table:
  - a.) If the lift table is resting in a lock position raise the lift enough to depress the lock handle to clear the locks to lower.