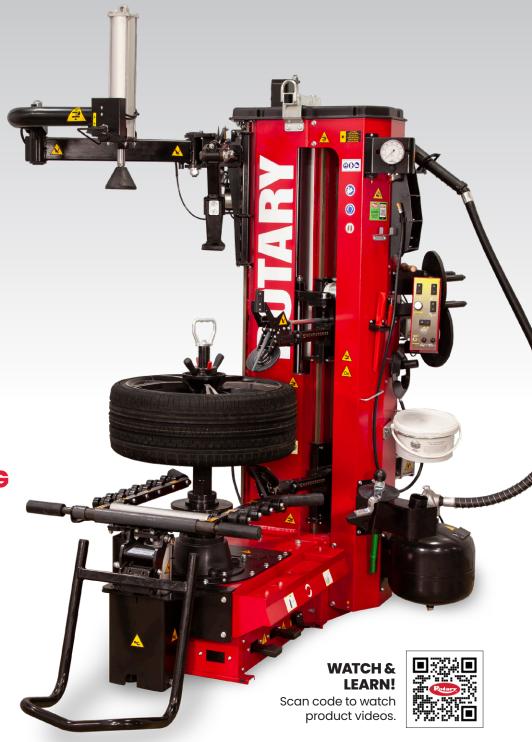

# **R1250 LEVERLESS PRO**

PREMIUM AUTOMATIC TIRE CHANGER

ROTARY'S MOST ADVANCED AND VERSATILE TIRE CHANGER

HANDLE THE
MOST CHALLENGING
WHEEL AND TIRE
COMBINATIONS
WITH EASE

## **R1250 LEVERLESS PRO**

#### **FEATURES & SPECIFICATIONS:**

- · Integrated front loading wheel lift
- Quick-lock rim clamping device with cone guard
- Power-assisted bead mount / demount tool
- Rotating pneumatic top bead pressing tool
- Foot pedal controls for wheel lift, tire rotation, and inflation
- Storage cabinet
- Tire paste lubricant and brush

#### **STANDARD EQUIPMENT**