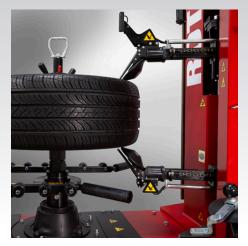

#### WORRY-FREE TIRE DEMOUNTING

- Patented polymer tool head enters between bead and rim pulling the bead into position for demounting
- Eliminates stress and damage to tire and rim with no metal on metal contact

## THREE-POSITION CENTER LOCKING POST

- The adjustable center post services standard and reverse mount rims
- Clamping Range: 10" 30" Wheels