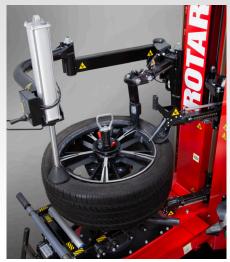

## POWER ASSIST WITH TOP BEAD PRESS ARM

- Rotating top bead depressor for tire mounting
- For large and specialty tires

#### EASY ROLLING: SIMULTANEOUSLY POSITION DUAL BEAD-BREAKING ROLLERS

- Increases speed, safety, and accuracy
- MEMORY FEATURE allows for accurate tool head placement
- Used during match-mounting to rim

#### WORRY-FREE TIRE DEMOUNTING

- Patented polymer tool head enters between bead and rim pulling the bead into position for demounting
- Eliminates stress and damage to tire and rim with no metal on metal contact