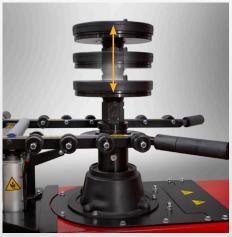

## POWER ASSIST WITH TOP BEAD PRESS ARM

- Rotating top bead depressor for tire mounting
- For large and specialty tires

## THREE-POSITION CENTER LOCKING POST

- The adjustable center post services standard and reverse mount rims
- Clamping Range: 10" 30" Wheels