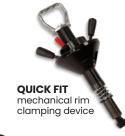

#### **FEATURES & SPECIFICATIONS:**

- · Integrated front loading wheel lift
- Quick-lock rim clamping device with cone guard
- Power-assisted bead mount / demount tool
- Rotating pneumatic top bead pressing tool
- Foot pedal controls for wheel lift, tire rotation, and inflation
- Storage cabinet
- Tire paste lubricant and brush