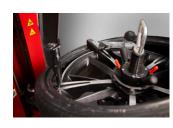

#### **EASY TO USE WHEEL LIFT**

- Convenient front-loading lift allows the tech to easily roll heavy wheel assemblies onto the changer
- Reduces operator fatigue and wasted movement around changer

#### **PINPOINT PRECISION**

- Laser guided tool positioning decreases set up time
- Perfect roller placement removes any guesswork

#### **AUTO INDENT**

Mechanical position sensors automatically indent tire beads. Rollers release when the direction is changed preventing accidental wheel damage.

## POWER ASSIST WITH TOP BEAD PRESS ARM

- Rotating top bead depressor for tire mounting
- For large and specialty tires

#### EASY ROLLING: SIMULTANEOUSLY POSITION DUAL BEAD-BREAKING ROLLERS

- Increases speed, safety, and accuracy
- MEMORY FEATURE allows for accurate tool head placement
- Used during match-mounting to rim

#### WORRY-FREE TIRE DEMOUNTING

- Patented polymer tool head enters between bead and rim pulling the bead into position for demounting
- Eliminates stress and damage to tire and rim with no metal on metal contact