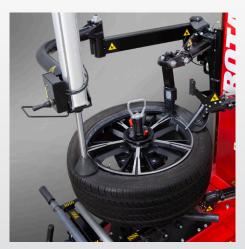

#### EASY ROLLING: SIMULTANEOUSLY POSITION DUAL BEAD-BREAKING ROLLERS

- Increases speed, safety, and accuracy
- MEMORY FEATURE allows for accurate tool head placement
- Used during match-mounting to rim

#### WORRY-FREE TIRE DEMOUNTING

- Patented polymer tool head enters between bead and rim pulling the bead into position for demounting
- Eliminates stress and damage to tire and rim with no metal on metal contact