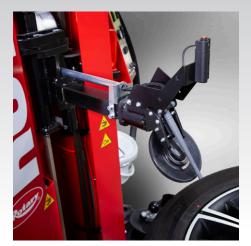

#### **PINPOINT PRECISION**

- Laser guided tool positioning decreases set up time
- Perfect roller placement removes any guesswork

#### **AUTO INDENT**

Mechanical position sensors automatically indent tire beads. Rollers release when the direction is changed preventing accidental wheel damage.

## POWER ASSIST WITH TOP BEAD PRESS ARM

- Rotating top bead depressor for tire mounting
- For large and specialty tires