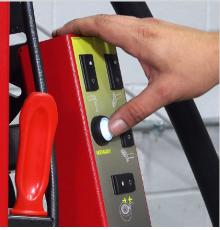

#### FAST & EASY PUSH BUTTON CONTROLS

- Intuitive controls offer functions for rapid mount and demount of tires
- Reduce error and improve speed for an efficient shop