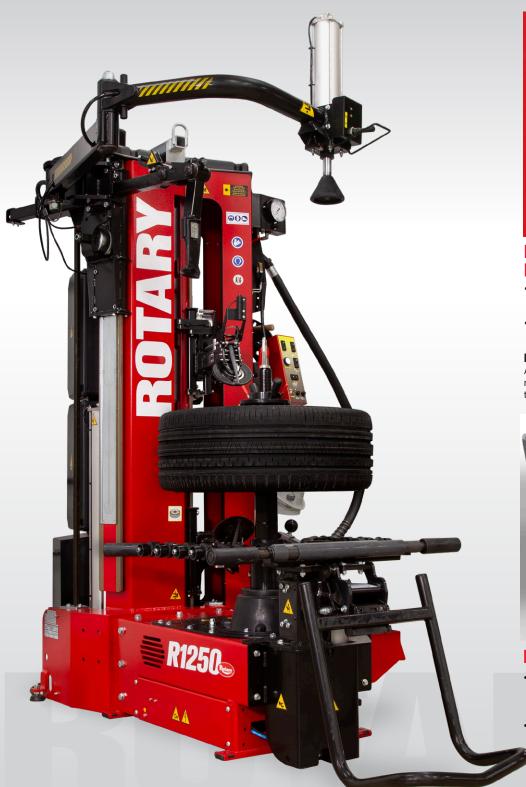

#### **R1250 LEVERLESS PRO**

#ROT.R1250.200495

#### **FEATURES & SPECIFICATIONS:**

- · Integrated front loading wheel lift
- Quick-lock rim clamping device with cone guard
- Power-assisted bead mount / demount tool
- Rotating pneumatic top bead pressing tool
- Foot pedal controls for wheel lift, tire rotation, and inflation
- Storage cabinet
- Tire paste lubricant and brush

Clamping Range: 10" - 30" Wheels

Maximum Tire Width: 19"\*

Maximum Tire Diameter: 47"

Wheel Lift Capacity: 178 lbs.

Maximum Torque: 120 Kgm

Variable Speed Rotation Motor: 2hp / 1.5Kw inverter motor

Bead Breaking Force: 2,645 Ft/lbs. / each roller