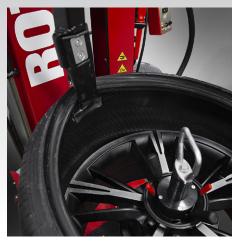

#### WORRY-FREE TIRE DEMOUNTING

- Patented polymer tool head enters between bead and rim pulling the bead into position for demounting
- Eliminates stress and damage to tire and rim with no metal on metal contact

## THREE-POSITION CENTER LOCKING POST

- The adjustable center post services standard and reverse mount rims
- Clamping Range: 10" 30" Wheels