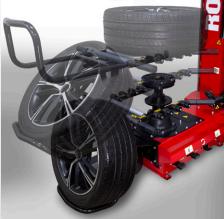

# **R1250 LEVERLESS PRO**

PREMIUM AUTOMATIC TIRE CHANGER

ROTARY'S MOST ADVANCED AND VERSATILE TIRE CHANGER

HANDLE THE
MOST CHALLENGING
WHEEL AND TIRE
COMBINATIONS
WITH EASE

## **R1250 LEVERLESS PRO**

## **FULLY LEVERLESS OPERATION - CHANGER REQURES NO TOOLS!**

#### **EASY TO USE WHEEL LIFT**

- Convenient front-loading lift allows the tech to easily roll heavy wheel assemblies onto the changer
- Reduces operator fatigue and wasted movement around changer