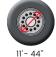

### TWO SPEED ROTATING CHUCKING TABLE

Rotational chucking table can accommodate rims from 11" up to 44" and up to 56" with optional extensions set.