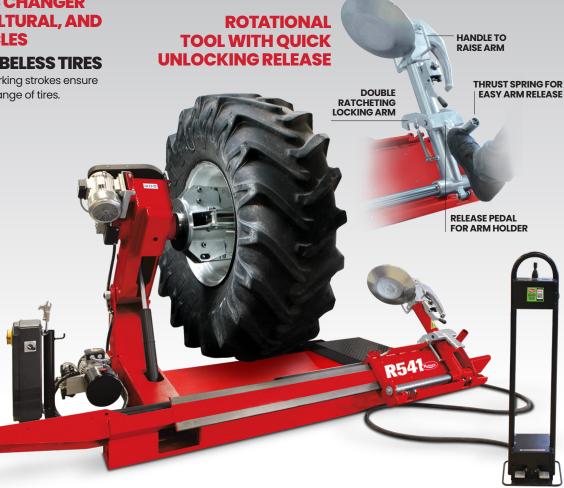

## EASY SINGLE ARM CARRIAGE MOVEMENT

Hydraulic arm easily moves for precise tool spotting

# INTEGRATED DEMOUNT TOOL FOR TUBE AND

**TUBELESS TIRES** 

The tool operates between bead and rim for demounting the tire.

#### **FEATURES**

- Single carriage movement
- Double ratcheting locking arm
- Double speed for chucking table rotation
- Tire paste lubricant and brush