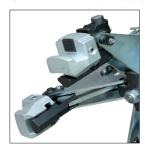

# INTEGRATED DEMOUNT TOOL FOR TUBE AND

**TUBELESS TIRES** 

The tool operates between bead and rim for demounting the tire.