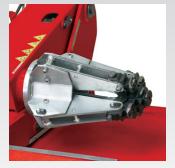

# INTEGRATED DEMOUNT TOOL FOR TUBE AND

**TUBELESS TIRES** 

The tool operates between bead and rim for demounting the tire.