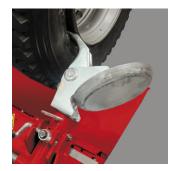

# R541

ELECTRO-HYDRAULIC CHANGER FOR TRUCKS, AGRICULTURAL, AND EARTHMOVING VEHICLES

# **SERVICE TUBE AND TUBELESS TIRES**

The machine's dimensions and working strokes ensure maximum efficiency over a large range of tires.



### TWO SPEED ROTATING CHUCKING TABLE

Rotational chucking table can accommodate rims from 11" up to 44" and up to 56" with optional extensions set.

## EASY SINGLE ARM CARRIAGE MOVEMENT



Hydraulic arm easily moves for precise tool spotting



# INTEGRATED DEMOUNT TOOL FOR TUBE AND

**TUBELESS TIRES** 

The tool operates between bead and rim for demounting the tire.

#### TIRE DIMENSIONS









Portable wired stand for rotational control

# HEAVY DUTY TIRE CHANGER SERVICES TIRE DIAMETERS UP TO 90"





# **R541 COMMERCIAL TIRE CHANGER**

#### **FEATURES**

- Single carriage movement
- Double ratcheting locking arm
- Double speed for chucking table rotation
- Tire paste lubricant and brush

#### R541 services:



Optional equipment may be required

#### SPECIFICATIONS:

1.75 Hp / 1-1.3 kW Chucking unit rotation motor Hydraulic drive unit motor 2.95 Hp / 2.2 kW Rim diameter 11" - 43" With VSGA108A12 ADAPTERS 44" - 56" Maximum tire diameter 90.5" (2300mm) Maximum tire width 51" (1300mm) Chuck rotation speed (rev/min) 4-8 Power