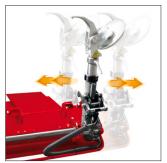

## EASY SINGLE ARM CARRIAGE MOVEMENT

Hydraulic arm easily moves for precise tool spotting