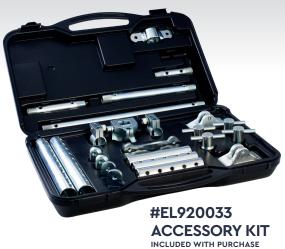

Perform these pressing and pushing methods of re-aligning body parts and structures with the push of a button.

The included accessory kit generates a wide range of repair options.

### **ACCESSORY KIT APPLICATIONS**

Everything you need for today's repairs and tomorrow's.

Call 800-445-9262 or visit us online at chieftechnology.com.