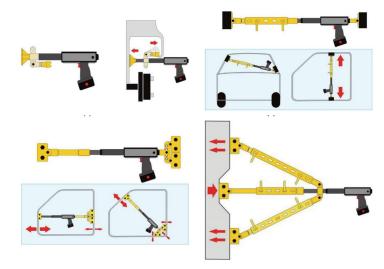

# ECHIEF 5T POWER GUN

**BODY ALIGNMENT TOOL** 

Perform vehicle repairs with this patented pushing and pulling car body alignment tool.

With up to 5 tons of standard power, the 5T POWER GUN allows a greater capacity to move stronger panels and do heavier repairs.

### **EASY TO USE, ONE-HANDED OPERATION!**

Traditional porto-power requires a tech to have a hand on the pump and ram, making it difficult to do most repair tasks. Perform a greater variety of repairs and in more vehicle areas with the push and pull power of the 5T Gun versus manual porto powers that can only pull.

### FRAME RACK VERSATILITY

Use the gun as an additional tower on any frame rack and increase repair versatility by adding holding or pulling as needed. Free up rack space by using this power gun for light pulls instead of taking up valuable space on a frame rack.

Perform these pressing and pushing methods of re-aligning body parts and structures with the push of a button.

The included accessory kit generates a wide range of repair options.