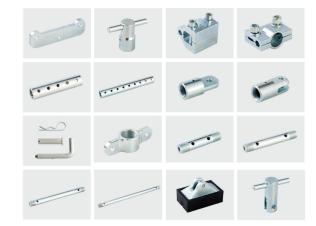

Traditional porto-power requires a tech to have a hand on the pump and ram, making it difficult to do most repair tasks. Perform a greater variety of repairs and in more vehicle areas with the push and pull power of the 5T Gun versus manual porto powers that can only pull.

### FRAME RACK VERSATILITY

Use the gun as an additional tower on any frame rack and increase repair versatility by adding holding or pulling as needed. Free up rack space by using this power gun for light pulls instead of taking up valuable space on a frame rack.

Perform these pressing and pushing methods of re-aligning body parts and structures with the push of a button.

The included accessory kit generates a wide range of repair options.







## STANDARD KIT / ACCESSORIES





#### STANDARD KIT APPLICATIONS







### **ACCESSORY KIT APPLICATIONS**





Everything you need for today's repairs and tomorrow's.

Call 800-445-9262 or visit us online at chieftechnology.com.