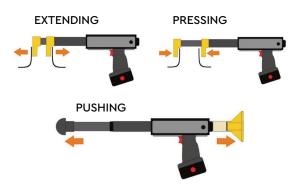

Perform these pressing and pushing methods of re-aligning body parts and structures with the push of a button.

The included accessory kit generates a wide range of repair options.