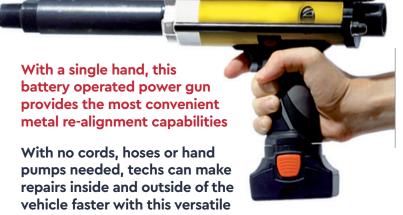

# ECHIEF 5T POWER GUN

**BODY ALIGNMENT TOOL** 

Perform vehicle repairs with this patented pushing and pulling car body alignment tool.

With up to 5 tons of standard power, the 5T POWER GUN allows a greater capacity to move stronger panels and do heavier repairs.

### **EASY TO USE, ONE-HANDED OPERATION!**

Traditional porto-power requires a tech to have a hand on the pump and ram, making it difficult to do most repair tasks. Perform a greater variety of repairs and in more vehicle areas with the push and pull power of the 5T Gun versus manual porto powers that can only pull.