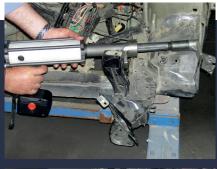

auto body repair gun system.

### **EASY TO USE, ONE-HANDED OPERATION!**

Traditional porto-power requires a tech to have a hand on the pump and ram, making it difficult to do most repair tasks. Perform a greater variety of repairs and in more vehicle areas with the push and pull power of the 5T Gun versus manual porto powers that can only pull.

### FRAME RACK VERSATILITY

Use the gun as an additional tower on any frame rack and increase repair versatility by adding holding or pulling as needed. Free up rack space by using this power gun for light pulls instead of taking up valuable space on a frame rack.

Perform these pressing and pushing methods of re-aligning body parts and structures with the push of a button.

The included accessory kit generates a wide range of repair options.







## STANDARD KIT / ACCESSORIES





#### STANDARD KIT APPLICATIONS







### **ACCESSORY KIT APPLICATIONS**





Everything you need for today's repairs and tomorrow's.

Call 800-445-9262 or visit us online at chieftechnology.com.