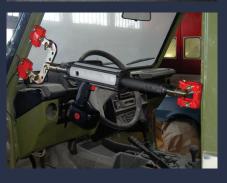

### FRAME RACK VERSATILITY

Use the gun as an additional tower on any frame rack and increase repair versatility by adding holding or pulling as needed. Free up rack space by using this power gun for light pulls instead of taking up valuable space on a frame rack.