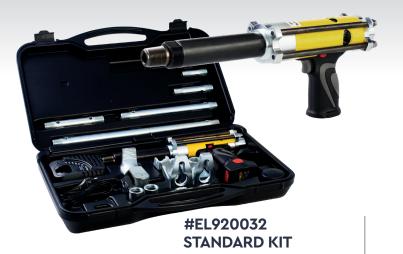

**EASY TO USE, ONE-HANDED OPERATION!**

Traditional porto-power requires a tech to have a hand on the pump and ram, making it difficult to do most repair tasks. Perform a greater variety of repairs and in more vehicle areas with the push and pull power of the 5T Gun versus manual porto powers that can only pull.

### FRAME RACK VERSATILITY

Use the gun as an additional tower on any frame rack and increase repair versatility by adding holding or pulling as needed. Free up rack space by using this power gun for light pulls instead of taking up valuable space on a frame rack.

Perform these pressing and pushing methods of re-aligning body parts and structures with the push of a button.

The included accessory kit generates a wide range of repair options.







## STANDARD KIT / ACCESSORIES





#### STANDARD KIT APPLICATIONS







### **ACCESSORY KIT APPLICATIONS**





Everything you need for today's repairs and tomorrow's.

Call 800-445-9262 or visit us online at chieftechnology.com.