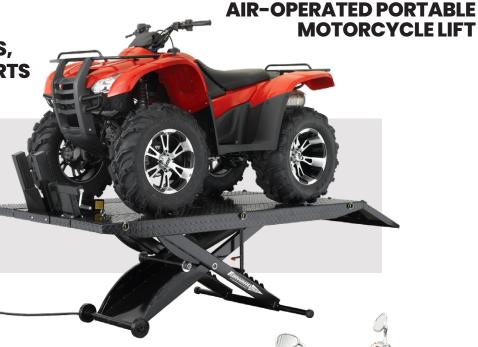

# **1000MCL**

**DESIGNED FOR BIKES, ATVS, LAWNMOWERS, GOLD CARTS AND MORE** 

# MOTORCYCLE LIFTS: Stand Up To Work, Then Ride!

Work on motorcycles in a pro-level shop setting with Forward motorcycle lifts.

These lifts raise your ride to a comfortable height so you can repair and rebuild like

the experts do in your own home.

Our lifts are small enough to use in a shed and take up minimal storage space.

The only requirements to operate these lifts are an airline and some ambition.

- MINIMAL STORAGE SPACE
- HANDS-FREE LIFTING AND LOWERING
- NO FIXED BAY NEEDED
- LIFT ANYWHERE YOU WANT
- LIFT ANY BIKE YOU WANT