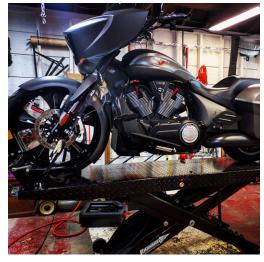

#### **ADJUSTABLE FRONT WHEEL VISE**

- Prevents wheel movement
- · Secures motorcycle during lifting and maintenance

#BJ10BK

1,000 lbs. capacity wheel service jack

with side panels uninstalled

**FWD 1000MCLMFBK** 

#### 1000MCLMFBK\*

#### **FEATURES & SPECIFICATIONS:**

| Capacity       | 1,000 lbs.                         |
|----------------|------------------------------------|
| Maximum Rise   | 33"                                |
| Lowered Height | 7 1/4"                             |
| Overall Width  | 24" or<br>48" with Side Extensons  |
| Lowered Length | 113" with Ramp<br>93" without Ramp |
| Compressed Air | 90-110 psi                         |