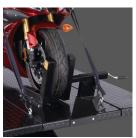

#### **ADJUSTABLE FRONT WHEEL VISE**

- Prevents wheel movement
- · Secures motorcycle during lifting and maintenance

#BJ10BK

1,000 lbs. capacity wheel service jack

with side panels uninstalled

**FWD 1000MCLMFBK** 