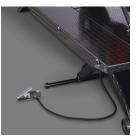

### **FOOT PEDAL** CONTROLLED **AIR VALVE**

- Air operated lift
- 100 psi required