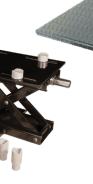

## TWO SIDE EXTENSIONS FOR WIDER PLATFORM **ARE STANDARD**

- Two removable 12" side runway panels create a 48" wide platform deck
- Standard for ATV and other vehicles
- · Includes mounting kit